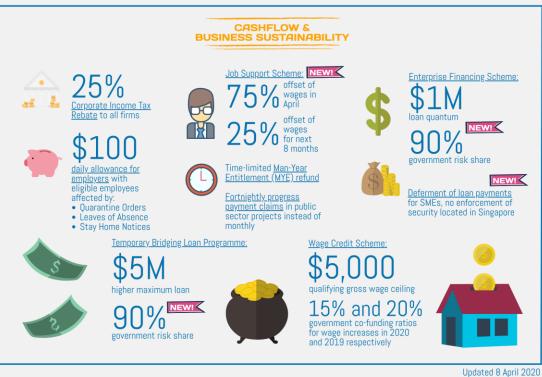

Dear Built Environment Partners,

Check out BCA's infographic (attached) on the relevant support measures by various government agencies, which are relevant for the built environment sector.

## **#SGUnited**

We hope these measures will help built environment employers and employees tide through this challenging period.

Find out more about the support measures and read the latest COVID-19 related advisories at https://www1.bca.gov.sg/COVID-19.